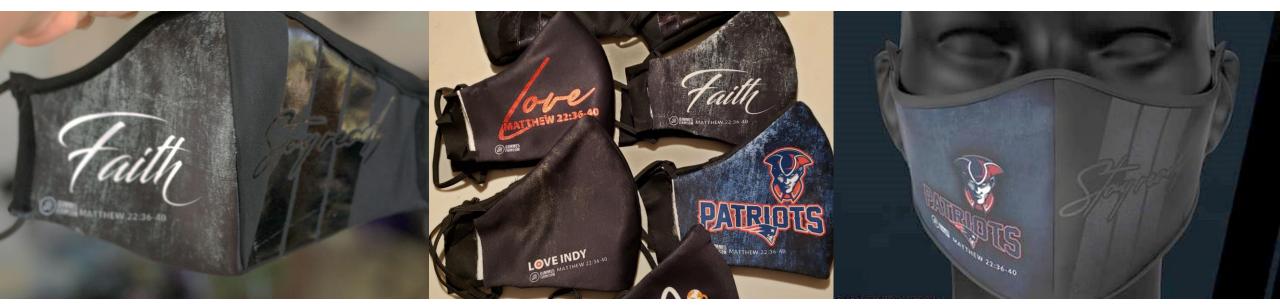

SKU Selection / Program 2450 BMT Type = Proprietary

Aim high. Give your clients a PPE Mask that will deliver real filtration defense. *NanoScreen™ Defense*.

For all inquiries please click on the CONTACT US tab on the below website. Include program code with all inquiries.