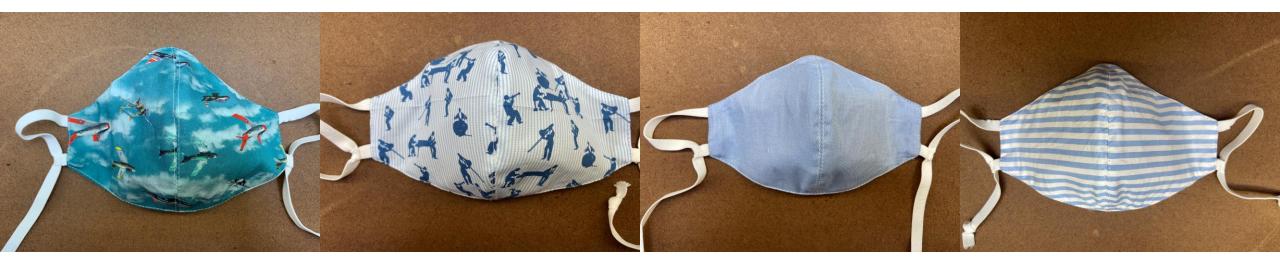

SKU Selection / Program 2200 BMT Type 9001 Filtration Core Inside

SKU Selection / Program 2706 BMT Type 9002 Finished Fabric

Aim high. Give your clients a PPE Mask that will deliver real filtration defense. *NanoScreen™ Defense*.

For all inquiries please click on the CONTACT US tab on the below website. Include program code with all inquiries.

Aim high. Give your clients a PPE Mask that will deliver real filtration defense. NanoScreen™ Defense.

For all inquiries please click on the CONTACT US tab on the below website. Include program code with all inquiries.

www.bmtvirusguard.com © BMT Fibers. All rights reserved. NanoScreen™ is a registered trademark of BMT