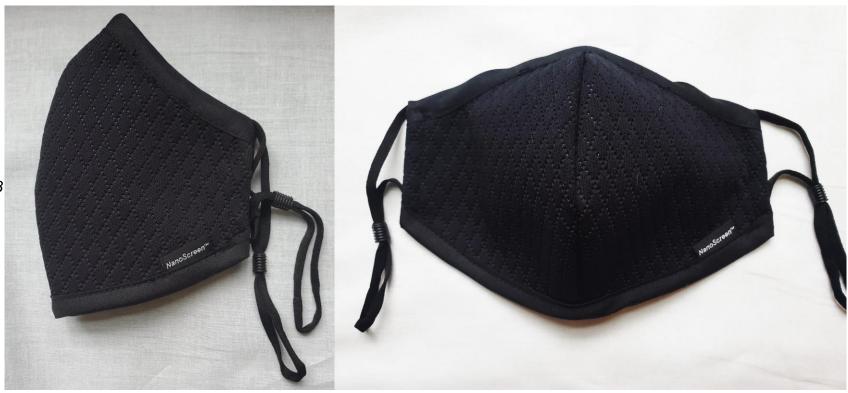

SKU Selection / Program 2706 BMT Type 9002 Finished Fabric

Aim high. Give your clients a PPE Mask that will deliver real filtration defense. NanoScreen™ Defense.

For all inquiries please click on the CONTACT US tab on the below website. Include program code with all inquiries.