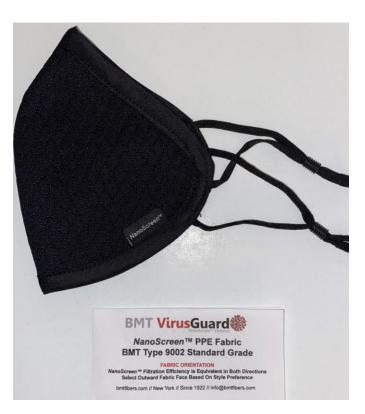

SKU Selection / Program 2100 BMT Type 9004 Advanced Grade

Aim high. Give your clients a PPE Mask that will deliver real filtration defense. *NanoScreen™ Defense*.

For all inquiries please click on the CONTACT US tab on the below website. Include program code with all inquiries.