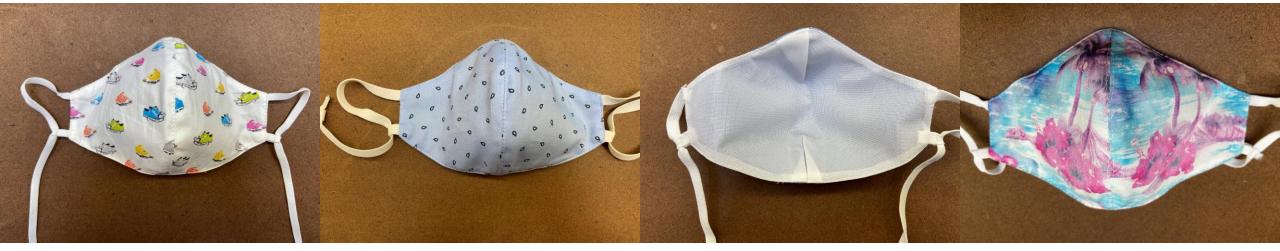

SKU Selection / Program 2100 BMT Type 9004 Advanced Grade

Aim high. Give your clients a PPE Mask that will deliver real filtration defense. *NanoScreen™ Defense*.

For all inquiries please click on the CONTACT US tab on the below website. Include program code with all inquiries.

www.bmtvirusguard.com © BMT Fibers. All rights reserved. NanoScreen™ is a registered trademark of BMT

SKU Selection / Program 2400 BMT Type 9001 Filtration Core Inside

Aim high. Give your clients a PPE Mask that will deliver real filtration defense. NanoScreen™ Defense.

For all inquiries please click on the CONTACT US tab on the below website. Include program code with all inquiries.

www.bmtvirusguard.com © BMT Fibers. All rights reserved. NanoScreen™ is a registered trademark of BMT