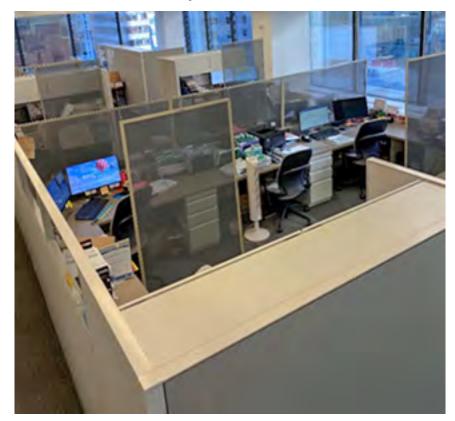

BMT Type 9003 Safety Barrier Screen SKU Selection / Program 2378

Aim high. Give your clients a Protective Safety Barrier Screen that will deliver real filtration defense. *NanoScreen™ Defense*.

Scroll Down to See Some of the Great *NanoScreen™* PPE Commercial Safety Products that Our Authorized *NanoScreen™* Partners are Producing Across the USA.