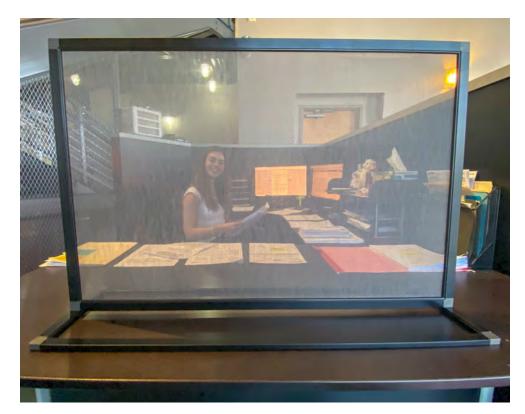

BMT Type 9003 Safety Barrier Screen Prototype SKU Selection / Program 2312

Aim high. Give your clients a Protective Safety Barrier Screen that will deliver real filtration defense. *NanoScreen™ Defense*.