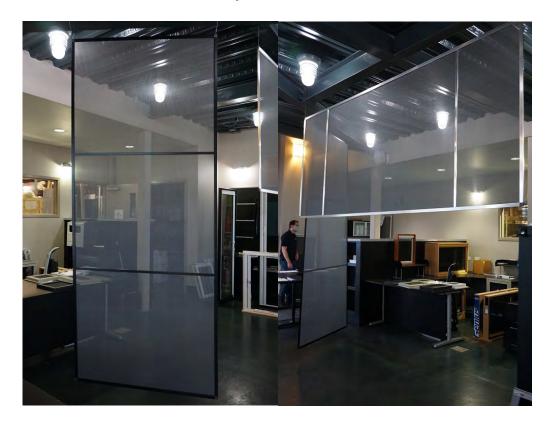

BMT Type 9003 Safety Barrier Screen Hanging Service Barrier SKU Selection / Program 2350

Aim high. Give your clients a Protective Safety Barrier Screen that will deliver real filtration defense. *NanoScreen™ Defense*.