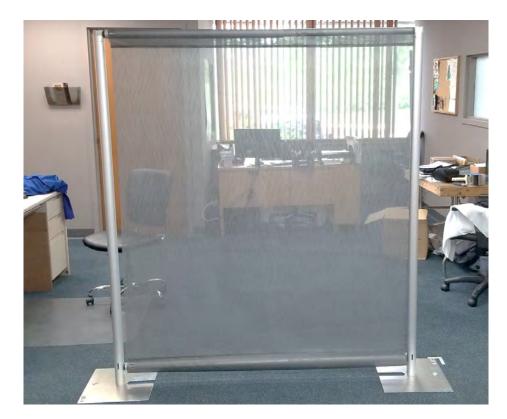

Scroll Down to See Some of the Great *NanoScreen™* PPE Commercial Safety Products that Our Authorized *NanoScreen™* Partners are Producing Across the USA.

BMT Type 9003 Safety Barrier Screen Prototype SKU Selection / Program 2374