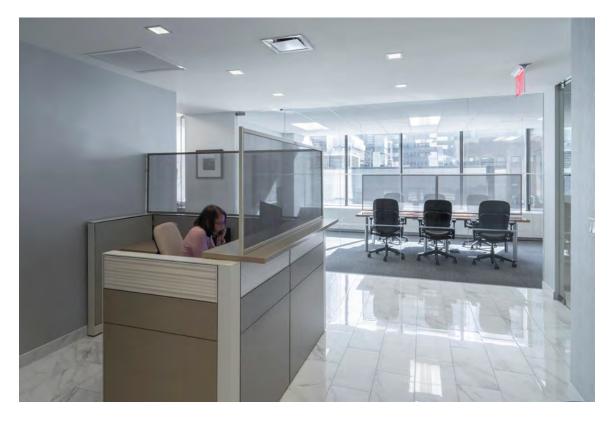

BMT Type 9003 Safety Barrier Screen Protective Partition Systems SKU Selection / Program 2650

Aim high. Give your clients a Protective Safety Barrier Screen that will deliver real filtration defense. NanoScreen™ Defense.