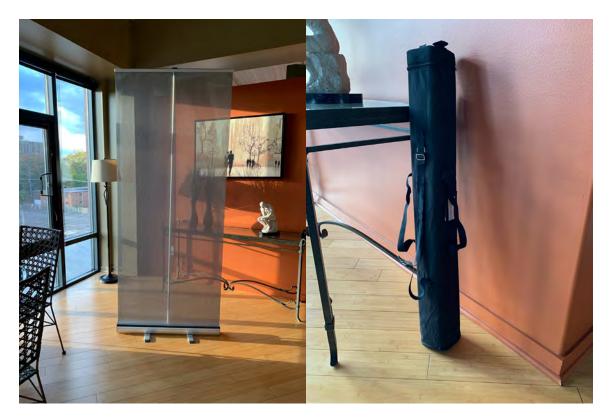

Scroll Down to See Some of the Great *NanoScreen™* PPE Commercial Safety Products that Our Authorized *NanoScreen™* Partners are Producing Across the USA.

BMT Type 9003 Safety Barrier Screen Tube & Drape Moveable Unit SKU Selection / Program 2800